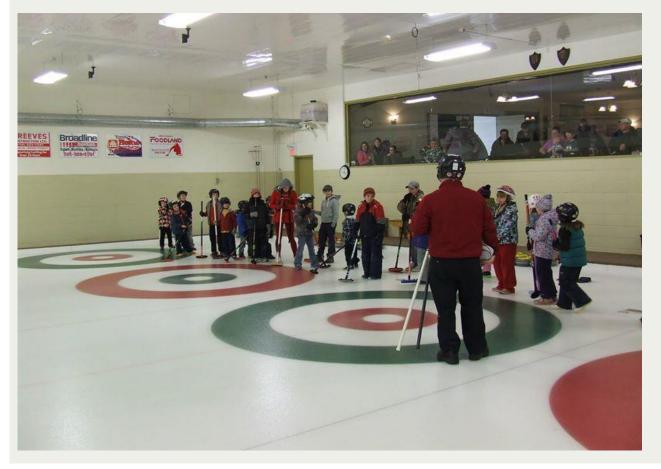

## **Mount Forest Little Rock Curling Program**

The Mount Forest Curling Club Little Rock Program runs for 17 weeks starting November  $6^{th}$  and is open to boys and curls ages four years to ten years. NCCP, (National Coaching Certification Program) Certified Instructors Trevor Reid and Murray Townsend teach the program which is held on Sunday afternoons from 4:00pm – 5:00pm. The Registration fee of \$60 (tax included) covers the entire 17 weeks. Little Rock curlers are required to bring their own indoor running shoes as well as a helmet to wear on the ice. All other equipment is provided.

Curling is a sport that is easy to learn and in-expensive compared to other sports and activities.....and most importantly.....it's just plain fun. Little Rock Curling programs focus on helping youngsters develop the proper skills, strategies and ethics of curling, so they can enjoy all the great things the sport has to offer as they grow and move forward into the junior ranks and then into adult leagues and programs. Kids of all ages and sizes have no problem in sliding our Little Rock curling stones from one end of the ice to the other.